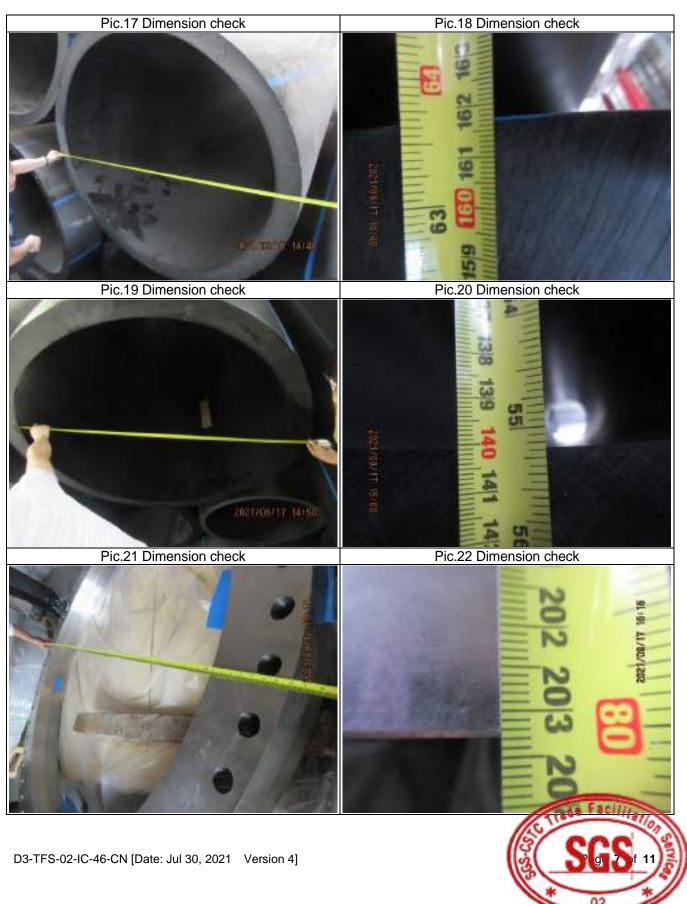

#### 4. Dimension check

According to sample size which determined by applicant, 1pcs samples for each item were selected randomly for dimension measurement, records as below:

| No    | OD (mm) |        | ID (mm) |      |        | Thickness (mm) |       |         |         |
|-------|---------|--------|---------|------|--------|----------------|-------|---------|---------|
| No.   | Left    | Middle | Left    | Left | Middle | Right          | Left  | Middle  | Right   |
| PH-01 | 1617    | 1608   | 1611    | 1409 | 1406   | 1402           | 96.88 | 94.24   | 94.98   |
| PH-02 | 1605    | 1600   | 1603    | 1408 | 1405   | 1402           | 97.31 | 96.77   | 96.69   |
| PH-03 | 1601    | 1602   | 1602    | 1404 | 1403   | 1404           | 97.44 | 97.47   | 97.83   |
| PH-04 | 2032    | 2031   | 2032    | 1650 | 1649   | 1650           | 81.31 | 81.48 F | cint 21 |

#### Measuring appliance:

| No. | Name       | ID No.            | Measuring range | Calibrated<br>(Yes/No/NA) |
|-----|------------|-------------------|-----------------|---------------------------|
| 1   | Steel tape | GS-SUZ-ST-2021-07 | 0-5 M           | Yes                       |
| 2   | Caliper    | 8-18110434        | 0-150 MM        | Yes                       |
| 3   | Steel tape | 6926838060110     | 0-10 M          | NO                        |