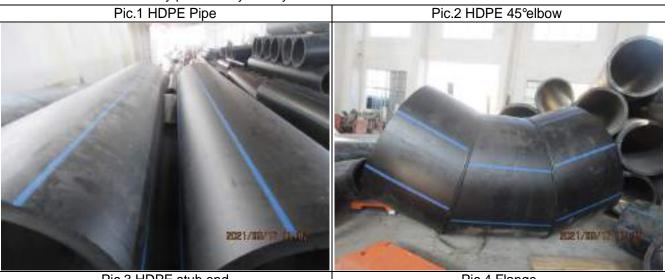

#### COMMODITY DESCRIPTION:

HDPE Pipe & HDPE 45° elbow & HDPE stub end & Flange

#### APPLICABLE DOCUMENT provided by applicant:

COMMERCIAL INVOICE (Invoice No.: PH210703253 Date: 2021-07-31)

**INSPECTION RESULT** 

- 1. Quantity check
  - Sample size: 100%, 10 PCS in total

| Item No. | Name         | Specification                                                                                                                       | Req. quantity | Act. quantity |
|----------|--------------|-------------------------------------------------------------------------------------------------------------------------------------|---------------|---------------|
| PH-01    | HDPE Pipe    | HDPE pipe, PE100 material, ISO<br>4427 standard, OD1600mm, SDR17,<br>PN10, thickness:94.1mm, 9m/length                              | 4 PCS         | 4 PCS         |
| PH-02    | HDPE fitting | HDPE 45° elbow, PE100 material,<br>ISO 4427 standard, DN 1600mm,<br>SDR 17,PN10, as per the drawing:<br>3-E-PIA-UR-ME-DW-034-Rev.05 | 2 PCS         | 2 PCS         |
| PH-03    | HDPE fitting | HDPE stub end, PE100 material, ISO<br>4427 standard, DN 1600mm, SDR 17,<br>PN10,as per the drawing:<br>3-E-PIA-UR-ME-DW-034-Rev.05  | 2 PCS         | 2 PCS         |

#### 3. Shipping Mark check

SGS inspector checked the marking of product and details as below,

| Item No. | Name         | Marking                            |
|----------|--------------|------------------------------------|
|          |              | PUHUI INDUSTRY                     |
|          |              | DN1600*94.1MM                      |
|          |              | SDR17 PN10                         |
| PH-01    | HDPE Pipe    | PE100 ISO4427                      |
|          |              | 9M/LENGTH                          |
|          |              | BATCH NO.                          |
|          |              | PH210703253                        |
| PH-02    | HDPE fitting | PUHUI INDUSTRY DN1600MM SDR17 PN10 |
| PH-03    | HDPE fitting | PUHUI INDUSTRY DN1600MM SDR17 PN10 |
| PH-04    | Flange       | DN1600MM PN10                      |