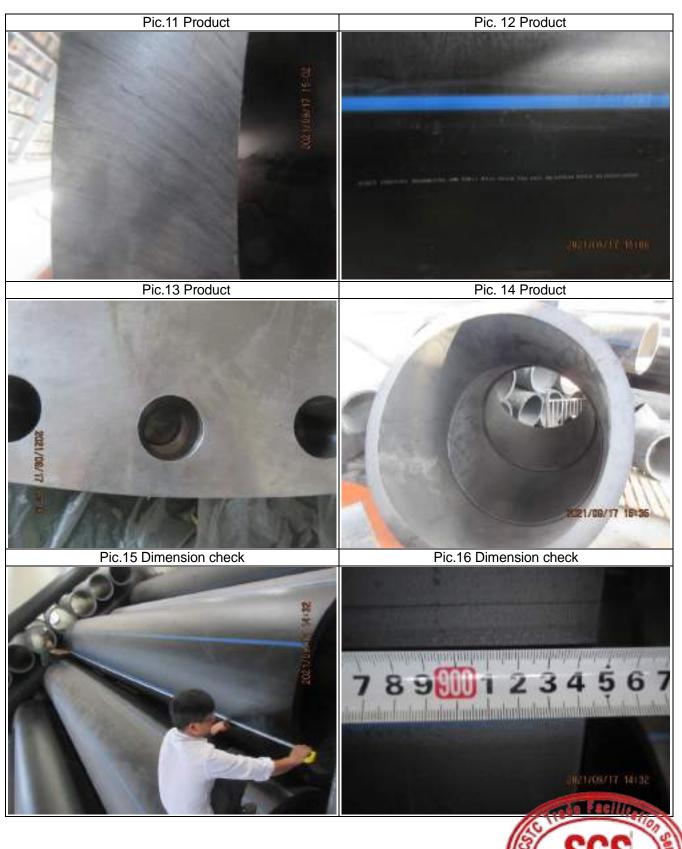

#### 4. Dimension check

According to sample size which determined by applicant, 1pcs samples for each item were selected randomly for dimension measurement, records as below:

| No    | OD (mm) |        | ID (mm) |      |        | Thickness (mm) |       |         |         |
|-------|---------|--------|---------|------|--------|----------------|-------|---------|---------|
| No.   | Left    | Middle | Left    | Left | Middle | Right          | Left  | Middle  | Right   |
| PH-01 | 1617    | 1608   | 1611    | 1409 | 1406   | 1402           | 96.88 | 94.24   | 94.98   |
| PH-02 | 1605    | 1600   | 1603    | 1408 | 1405   | 1402           | 97.31 | 96.77   | 96.69   |
| PH-03 | 1601    | 1602   | 1602    | 1404 | 1403   | 1404           | 97.44 | 97.47   | 97.83   |
| PH-04 | 2032    | 2031   | 2032    | 1650 | 1649   | 1650           | 81.31 | 81.48 F | cint 21 |

#### Measuring appliance:

| No. | Name       | ID No.            | Measuring range | Calibrated<br>(Yes/No/NA) |
|-----|------------|-------------------|-----------------|---------------------------|
| 1   | Steel tape | GS-SUZ-ST-2021-07 | 0-5 M           | Yes                       |
| 2   | Caliper    | 8-18110434        | 0-150 MM        | Yes                       |
| 3   | Steel tape | 6926838060110     | 0-10 M          | NO                        |