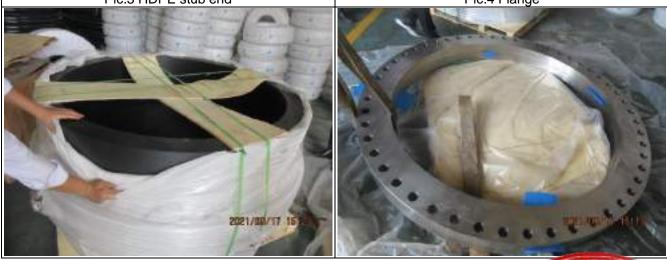

#### COMMODITY DESCRIPTION:

HDPE Pipe & HDPE 45° elbow & HDPE stub end & Flange

#### APPLICABLE DOCUMENT provided by applicant:

COMMERCIAL INVOICE (Invoice No.: PH210703253 Date: 2021-07-31)

**INSPECTION RESULT** 

- 1. Quantity check
  - Sample size: 100%, 10 PCS in total

| Item No. | Name         | Specification                                                                                                                       | Req. quantity | Act. quantity |
|----------|--------------|-------------------------------------------------------------------------------------------------------------------------------------|---------------|---------------|
| PH-01    | HDPE Pipe    | HDPE pipe, PE100 material, ISO<br>4427 standard, OD1600mm, SDR17,<br>PN10, thickness:94.1mm, 9m/length                              | 4 PCS         | 4 PCS         |
| PH-02    | HDPE fitting | HDPE 45° elbow, PE100 material,<br>ISO 4427 standard, DN 1600mm,<br>SDR 17,PN10, as per the drawing:<br>3-E-PIA-UR-ME-DW-034-Rev.05 | 2 PCS         | 2 PCS         |
| PH-03    | HDPE fitting | HDPE stub end, PE100 material, ISO<br>4427 standard, DN 1600mm, SDR 17,<br>PN10,as per the drawing:<br>3-E-PIA-UR-ME-DW-034-Rev.05  | 2 PCS         | 2 PCS         |

#### 3. Shipping Mark check

SGS inspector checked the marking of product and details as below,

| Item No. | Name         | Marking                            |
|----------|--------------|------------------------------------|
|          |              | PUHUI INDUSTRY                     |
|          |              | DN1600*94.1MM                      |
|          |              | SDR17 PN10                         |
| PH-01    | HDPE Pipe    | PE100 ISO4427                      |
|          |              | 9M/LENGTH                          |
|          |              | BATCH NO.                          |
|          |              | PH210703253                        |
| PH-02    | HDPE fitting | PUHUI INDUSTRY DN1600MM SDR17 PN10 |
| PH-03    | HDPE fitting | PUHUI INDUSTRY DN1600MM SDR17 PN10 |
| PH-04    | Flange       | DN1600MM PN10                      |